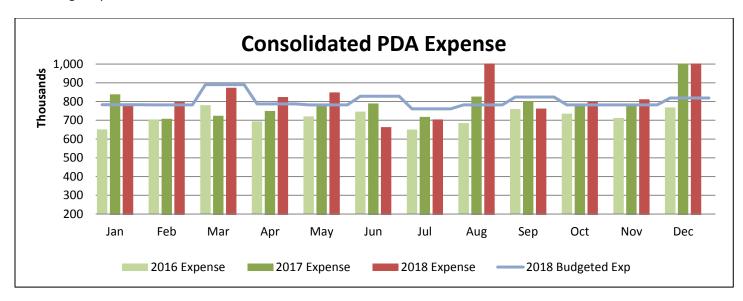

| The state of the s |

## **CONSOLIDATED PDA - Q4 2018 Financial Summary**



Revenues through Q4 2018 were approximately \$27K greater than budget for the entire organization. Revenues on our properties are below budget for both commercial and residential properties. The commercial variance is due to lower commercial rent on our CMP space related to a budgeting issue and the lease concessions for a new tenant. Bush residential revenue is under budget due to vacancies. Senior Services AL revenue is greater than budget but ADS revenue continues to be below budget. Overall, Senior Services revenue is better than budget by \$66K through December. Other Income is below budget by \$34K due to developer fee revenue. Fundraising revenues are greater than budget by \$14K.



Expenses through Q4 2018 were approximately \$287K over budget for the entire organization. The biggest factor in this variance is the incentive compensation of \$237K that was paid in August but was not budgeted. Operating cash reserves were used to pay for this incentive. Excluding the incentive compensation, Operating Expenses are under budget by \$224K. Professional Fees are over budget by \$71K due to legal expenses for the completion of the NMTC exit and loan refinance for the Bush QalicB. In Q2, we completed a reconciliation of 2017 NNN expenses. As a result we billed \$79K of additional charges. These charges offset our current year expenses for maintenance, utilities, taxes and insurance. Salaries, Wages and Benefits Expense is over budget when excluding the incentive compensati