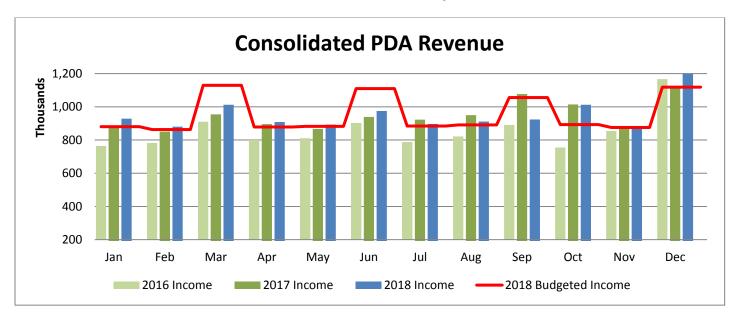

|
| HE I INCOME                            | 110/209                                                                          | (25/074)                    | 2.777.05   | 54,575           | (30/200)                                 | 37,000                                           |                  |                           |                            | 1-3-1-0-1                     | ,                           |                          |                  |                     |                                                  | 111              |                                         | The state of the s |

## **CONSOLIDATED PDA - Q4 2018 Financial Summary**



Revenues through Q4 2018 were approximately \$27K greater than budget for the entire organization. Revenues on our properties are below budget for both commercial and residential properties. The commercial variance is due to lower commercial rent on our CMP space related to a budgeting issue and the lease concessions for a new tenant. Bush residential revenue is under budget due to vacancies. Senior Services AL revenue is greater than budget but ADS revenue continues to be below budget. Overall, Senior Services revenue is better than budget by \$66K through December. Other Income is below budget by \$34K due to developer fee revenue. Fundraising revenues are greater than budget by \$14K.



Expenses through Q4 2018 were approximately \$287K over budget for the entire organization. The bi