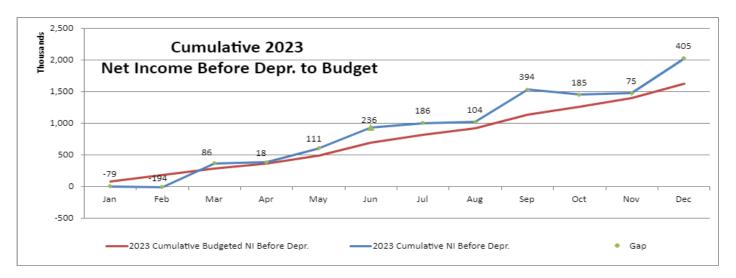

## April 12, 2024

- 1. March Expenditure Report Winston/Hiwot
- 2. March/Q1 Management Reports
  - a. Commercial Sophia
  - b. Residential Sophia
  - c. Payroll Janet
  - d. Investment Performance Winston
- 3. KPI Updates
- 4. Year End 2023 Reports Winston/Janet
  - a. Balance Sheet
  - b. Graphs
  - c. Budget vs Actual Income Statement
- 5. Other?