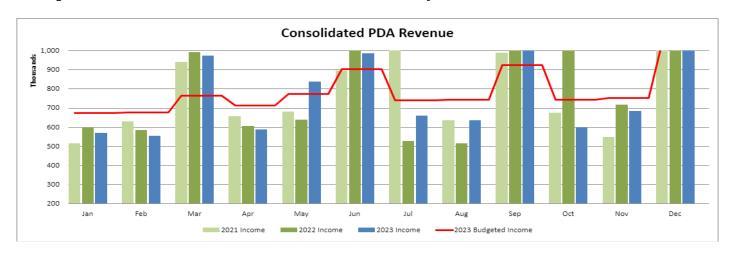

abilities                                | 767,663        | 455,081    | 312,58    |
| Deferred Rent Payable                            | 316,180        | 130,024    | 186,15    |
| TOTAL OTHER LIABILITIES                          | 1,236,676      | 728,593    | 508,08    |
| TOTAL LIABILITIES                                | 00.286.482     | 62 721 665 | 26 554 91 |
| TOTAL LIABILITIES CAPITAL                        | 99,286,482     | 62,731,665 | 36,554,81 |
| Retained Earnings                                | 35,312,502     | 34,533,819 | 778,68    |
| TOTAL CAPITAL                                    | 35,312,502     | 34,533,819 | 778,68    |
|                                                  |                |            |           |

# SCIDpda Consolidated - 2023 Financial Summary



Total Revenue was \$226K favorable to budget for the entire organization. Interest Income was \$376K favorable to budget due to increased interest rates, and Grant Income was favorable to budget primarily due to the \$240k Commerce Grant to SCID Admin for North Lot. However, Bad Debt was \$26K unfavorable to budget, \$55k for a growing Gourmet Noodle/Crawfish King debt offset by Bad Debt recoveries. Also, Service Income was \$234K unfavorable to budget, largely due to the delayed opening of 13<sup>th</sup>&Fir, which reduced Accounting and Operations Reimbursements, R&M Income, Management Fees and Property Staff Reimbursement. And Grant Program Expenses, which are listed under Revenue as an offset to Grant Income, were \$97K favorable to budget, including \$37.5k for 13<sup>th</sup>&Fir