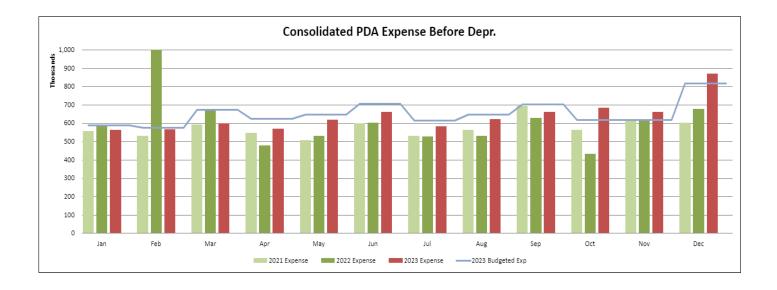

merce Grant to SCID Admin for North Lot. However, Bad Debt was \$26K unfavorable to budget, \$55k for a growing Gourmet Noodle/Crawfish King debt offset by Bad Debt recoveries. Also, Service Income was \$234K unfavorable to budget, largely due to the delayed opening of 13<sup>th</sup>&Fir, which reduced Accounting and Operations Reimbursements, R&M Income, Management Fees and Property Staff Reimbursement. And Grant Program Expenses, which are listed under Revenue as an offset to Grant Income, were \$97K favorable to budget, including \$37.5k for 13<sup>th</sup>&Fir leasing expenses that were covered by a Bank of America Grant recognized in 2022. Again, due to GASB, grant income and expenses will not offset one another in the same year unless the grant is both purpose and time restricted.



Total Expense was \$178K fav to budget for the entire organization. Professional Fees & Consulting was \$178k unfav to budget due to executive coaching expenses. Maintenance was \$65K unfav to budget for various building issues such as plumbing leaks and equipment service fees, and Utilities were \$18k unfav due to NNN reconciliation changes from 6 months to annual basis. However, offsetting this, Salaries were favorable to budget by \$385K for the year for delayed hires. Also, Management Fees were \$55K favorable to budget for the 13<sup>th</sup> & Fir slower ramp and increased vacancies to plan and resulting impacts to Revenue.

As a result, our NOI before Depreciation was \$2,026,569, which was \$405K favorable to budget.





### **PDA Reporting Comparison Income Statement**

Book =