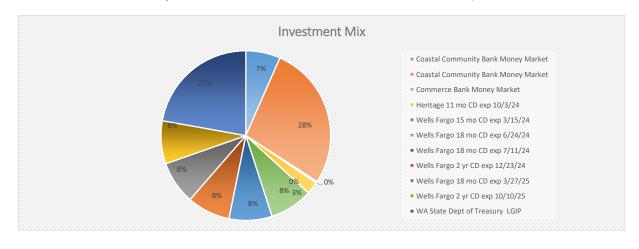

|          | \$ | (670,000.00) | \$ | 11,566.61  | \$ | (12.89)  | \$             | 676,170.64   | 5.41%    |
| Total   |                           |                      | \$  | 3,945,513.87    | \$                  | 1,991.00 | \$ | (944,576.96) | \$ | 45,332.81  | \$ | (262.89) | \$             | 3,047,997.83 |          |
|         |                           | •                    |     | •               |                     |          |    |              |    |            | ΥT | D GROWTH | \$             | (897,516.04) |          |

#### Notes:

LGIP withdrawal - \$300K for 2023 incentives payout; \$370K for Earnest Money for 650 Dearborn Street (Spin N' Span) Wells Fargo - The \$250K CD matured and returned to investment cash account. Will reopen a new CD in Q2.



# 2024 Incentive Goals KPI Measures as of Q1 2024

|                                                                                                                                                                                                                                                                                                                                                                                                                                  | Q1 Status                                                           | 2024 Budget                                                                                     | Notes                                                        |
|----------------------------------------------------------------------------------------------