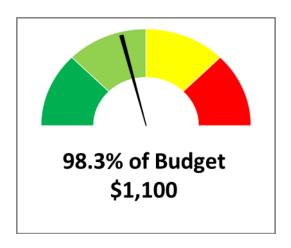

SCIDpda Dashboard - Q1 Payroll 2024

Overall, Payroll for Q1 2024 is **2.7% favorable to budget or \$30.9k for the organization** primarily due to delays in hiring and PTO accruals less than budget.

- Admin is unfavorable to budget at -1% or (\$4.6k) due to PTO accruals **over** budget.
- Community Initiatives is 100% of budget.
- Property Management's favorable variance is 6.1% or \$34.3k. The RSC position is open and was budgeted to begin January 1 leaving a YTD gap of \$13k full compensation, also a \$5k PTO accrual less than budget for the property management staff, and a benefit savings of \$10k.
- Properties variance is 1.7% favorable to budget or \$1.1k as PTO accruals are less than budget.

### Admin



# Community Initiatives



### **Property Management**



### **Properties**



### SCIDpda Investment Report

|         | Q1 2024                   |                       |     |                 |                     |          |    |              |              |           |    |          |                |              |          |
|---------|---------------------------|-----------------------|-----|-----------------|---------------------|----------|----|--------------|--------------|-----------|----|----------|----------------|--------------|----------|
|         |                           |                       |     |                 | Investment Activity |          |    |              |              |           |    |          |                |              |          |
|         |                           |                       |     |