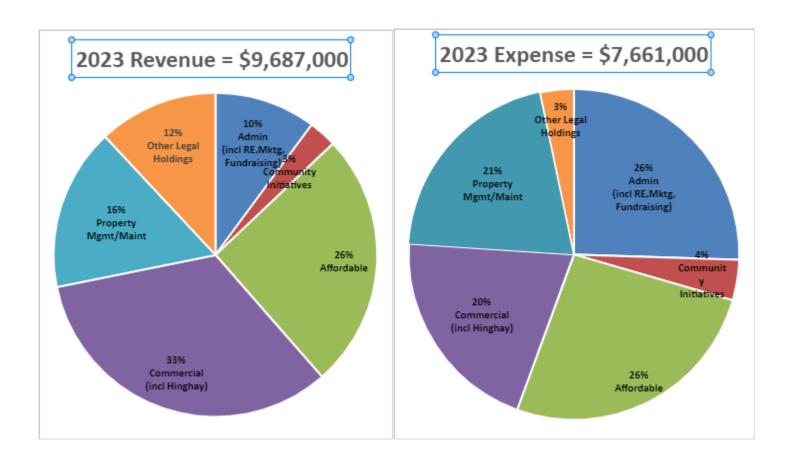

## April 12, 2024

- 1. March Expenditure Report Winston/Hiwot
- 2. March/Q1 Management Reports
  - a. Commercial Sophia
  - b. Residential Sophia
  - c. Payroll Janet
  - d. Investment Performance Winston
- 3. KPI Updates
- 4. Year End 2023 Reports Winston/Janet
  - a. Balance Sheet
  - b. Graphs
  - c. Budget vs Actual Income Statement
- 5. Other?