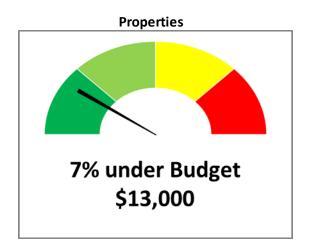

24

Overall, Payroll through September 2024 is 2% favorable to budget or \$63k for the organization primarily due to delays in hiring for the first six months.

- Admin is unfavorable to budget at 2.6% or (\$30k) due to PTO timing variances and a net \$4k L&I credit gap to budget.
- Community Initiatives is 2% under budget or \$5k due to an open Program Coordinator position which will be filled in October.
- Property Management's favorable variance is 4.5% or \$75k due to delays in hiring key positions. As most positions are now filled (Compliance and RSM), this gap is decreasing monthly.
- Properties variance is 7% favorable to budget or \$13k as SCIDpda had staff changes (new hires and a termination) and shifts between properties and management.



Admin



**Community Initiatives** 





|         |                           |                       |     |                 | 9   | SCIDpda      |       |              |    |             |     |        |    |               |          |
|---------|---------------------------|-----------------------|-----|-----------------|-----|--------------|-------|--------------|----|-------------|-----|--------|----|---------------|----------|
|         |                           |                       |     | Inv             | est | ment Repo    | rt    |              |    |             |     |        |    |               |          |
|         |                           |                       |     |                 |     |              |       |              |    |             |     |        |    |               |          |
|