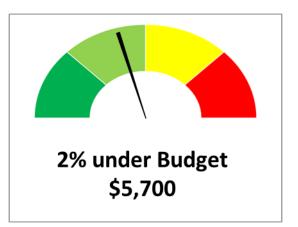

2024

Overall, Payroll through September 2024 is 2% favorable to budget or \$63k for the organization primarily due to delays in hiring for the first six months.

- Admin is unfavorable to budget at 2.6% or (\$30k) due to PTO timing variances and a net \$4k L&I credit gap to budget.
- Community Initiatives is 2% under budget or \$5k due to an open Program Coordinator position which will be filled in October.
- Property Management's favorable variance is 4.5% or \$75k due to delays in hiring key positions. As most positions are now filled (Compliance and RSM), this gap is decreasing monthly.
- Properties variance is 7% favorable to budget or \$13k as SCIDpda had staff changes (new hires and a termination) and shifts between properties and management.



Admin



**Community Initiatives** 





|         |                           |                       |     |                 | 9   | SCIDpda      |       |              |    |             |     |        |    |               |          |
|---------|---------------------------|-----------------------|-----|-----------------|-----|--------------|-------|--------------|----|-------------|-----|--------|----|---------------|----------|
|         |                           |                       |     | Inv             | est | ment Repo    | rt    |              |    |             |     |        |    |               |          |
|         |                           |                       |     |                 |     |              |       |              |    |             |     |        |    |               |          |
|