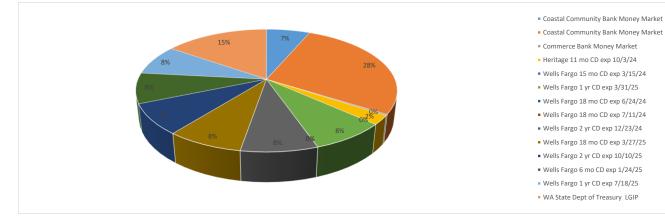

| Wells Fargo               | 1 yr CD exp 7/18/25  | \$  | -               | \$  | 250,000.00   |      |                |    |             |    |          | \$ | 250,000.00    | 5.05%    |
| 2034    | WA State Dept of Treasury | LGIP                 | \$  | 1,334,616.92    | \$  | 578,727.83   | \$   | (1,455,815.78) | \$ | 20,218.42   | \$ | (17.37)  | \$ | 477,730.02    | 5.39%    |
| Total   |                           |                      | \$  | 3,945,513.87    | \$  | 1,334,740.86 | \$   | (2,265,711.69) | \$ | 108,095.86  | \$ | (267.37) | \$ | 3,122,371.53  |          |
|         |                           |                      |     |                 |     |              |      |                |    |             | ΥT | D GROWTH | \$ | (823,142.34)  |          |

Notes:





### Incentive Goals and KPI Measures Q3 Status

|                                                                                                                                 | Q1 Status                                         | Q2 Status                                                         | Q3 Status                                                                                                                                  | 2024 Budget               | Notes                                                          |
|---------------------------------------------------------------------------------------------------------------------------------|---------------------------------------------------|-------------------------------------------------------------------|-------------