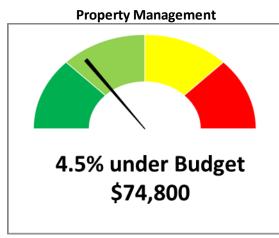

board – September YTD Payroll 2024

Overall, Payroll through September 2024 is 2% favorable to budget or \$63k for the organization primarily due to delays in hiring for the first six months.

- Admin is unfavorable to budget at 2.6% or (\$30k) due to PTO timing variances and a net \$4k L&I credit gap to budget.
- Community Initiatives is 2% under budget or \$5k due to an open Program Coordinator position which will be filled in October.
- Property Management's favorable variance is 4.5% or \$75k due to delays in hiring key positions. As most positions are now filled (Compliance and RSM), this gap is decreasing monthly.
- Properties variance is 7% favorable to budget or \$13k as SCIDpda had staff changes (new hires and a termination) and shifts between properties and management.



Admin



**Community Initiatives** 





|         |                           |                       |     |                 | 9   | SCIDpda      |       |              |    |             |     |        |    |               |          |
|---------|---------------------------|-----------------------|-----|-----------------|-----|--------------|-------|--------------|----|-------------|-----|--------|----|---------------|----------|
|         |                           |                       |     | Inv             | est | ment Repo    | rt    |              |    |             |     |        |    |               |          |
|         |                           |                       |     |                 |     |              |       |              |    |             |     |        |    |