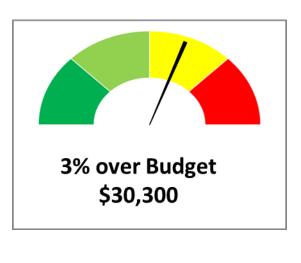

Dpda Dashboard – September YTD Payroll 2024

Overall, Payroll through September 2024 is 2% favorable to budget or \$63k for the organization primarily due to delays in hiring for the first six months.

- Admin is unfavorable to budget at 2.6% or (\$30k) due to PTO timing variances and a net \$4k L&I credit gap to budget.
- Community Initiatives is 2% under budget or \$5k due to an open Program Coordinator position which will be filled in October.
- Property Management's favorable variance is 4.5% or \$75k due to delays in hiring key positions. As most positions are now filled (Compliance and RSM), this gap is decreasing monthly.
- Properties variance is 7% favorable to budget or \$13k as SCIDpda had staff changes (new hires and a termination) and shifts between properties and management.



Admin



**Community Initiatives** 





|         |                           |                       |     |                 | 9   | SCIDpda      |       |              |    |             |     |        |    |               |          |
|---------|---------------------------|-----------------------|-----|-----------------|-----|--------------|-------|--------------|----|-------------|-----|--------|----|---------------|----------|
|         |                           |                       |     | Inv             | est | ment Repo    | rt    |              |    |             |     |        |    |               |          |
|         |                           |                       |     |                 |     |              |       |              |    |             |     |