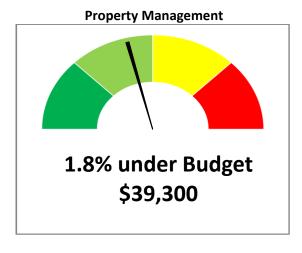

due to delays in hiring and replacements for the first six months offset by hires later in the year.

- Admin is unfavorable to budget at 2.7% or (\$42.3k) due to 2 post budget promotions and affected taxes, incentives, and benefits, plus a gap in PTO taken compared to budget.
- Community Initiatives is 1.8% under budget or \$6.7k due to a replacement Program Coordinator position filled after 3 months.
- Property Management's favorable variance is 1.8% or \$39.3k due to delays in hiring key positions in the first six month, then reduced monthly by positions hired over the rest of the year (Compliance and RSC).
- Properties variance is 5.8% favorable to budget or \$14.9k as SCIDpda had staff changes (new, termination, exits, and replacements 2-3 months later).

# 2.7% over Budget \$42,300



#### **Community Initiatives**





#### SCIDpda Investment Report

|         |                           |                       |     |                 | Oc | t-Nov 2024   |      |              |    |            |    |     |    |               |          |
|---------|---------------------------|-----------------------|-----|-----------------|----|--------------|------|--------------|----|------------|----|-----|----|---------------|----------|
|         |                           |                       |     |                 |    | Investme     | nt A | ctivity      |    |            |    |     |    |               |          |
|         |                           |                       |     |                 |    |              |      |              | In | terest and |    |