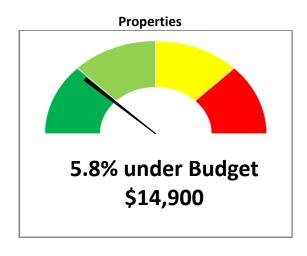

ents for the first six months offset by hires later in the year.

- Admin is unfavorable to budget at 2.7% or (\$42.3k) due to 2 post budget promotions and affected taxes, incentives, and benefits, plus a gap in PTO taken compared to budget.
- Community Initiatives is 1.8% under budget or \$6.7k due to a replacement Program Coordinator position filled after 3 months.
- Property Management's favorable variance is 1.8% or \$39.3k due to delays in hiring key positions in the first six month, then reduced monthly by positions hired over the rest of the year (Compliance and RSC).
- Properties variance is 5.8% favorable to budget or \$14.9k as SCIDpda had staff changes (new, termination, exits, and replacements 2-3 months later).

# 2.7% over Budget \$42,300



#### **Community Initiatives**





#### SCIDpda Investment Report

|         |                           |                       |     |                 | Oc | t-Nov 2024   |      |              |    |            |    |     |    |               |          |
|---------|---------------------------|-----------------------|-----|-----------------|----|--------------|------|--------------|----|------------|----|-----|----|---------------|----------|
|         |                           |                       |     |                 |    | Investme     | nt A | ctivity      |    |            |    |     |    |               |          |
|         |                           |                       |     |                 |    |              |      |              | In | terest and |    |     |    |               | Interest |
|