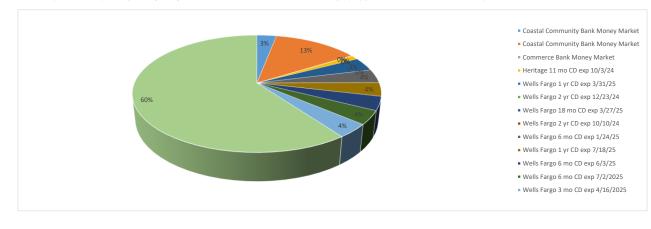

|    |          | \$ | 250,000.00    | 4.25%    |
| 2034    | WA State Dept of Treasury | LGIP                  | \$  | 1,334,616.92    | \$ | 4,078,727.83 | \$      | (1,455,815.78) | \$ | 32,927.86   | \$ | (17.37)  | \$ | 3,990,439.46  | 5.00%    |
| Total   |                           |                       | \$  | 3,945,513.87    | \$ | 5,336,623.53 | \$ (    | (2,773,517.65) | \$ | 137,243.80  | \$ | (267.37) | \$ | 6,645,596.18  |          |

YTD GROWTH \$ 2,700,082.31

#### Notes:

LGIP withdrawal - \$300K for 2023 incentives payout; \$792K for Earnest Money for 650 Dearborn Street (Spin N' Span); \$360K for operating expenses LGIP deposit - Developer Fee from Big Village \$292K; Paul Mar Donation \$287K; Return of Equity from AIPACE sale \$3.5M (to be deposited in Dec 2024)



## Incentive Goals and KPI Measures Q4 Status

|                                                                                                                                    | Q1 Status     | Q2 Status                                                         | Q3 Status                                                                                                                                  | Q4 Status                                                                                                                                          | 2024 Budget                                                                                                   | Notes                                                        |
|------------------------------------------------------------------