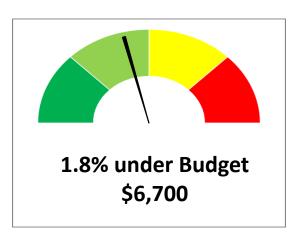

ements for the first six months offset by hires later in the year.

- Admin is unfavorable to budget at 2.7% or (\$42.3k) due to 2 post budget promotions and affected taxes, incentives, and benefits, plus a gap in PTO taken compared to budget.
- Community Initiatives is 1.8% under budget or \$6.7k due to a replacement Program Coordinator position filled after 3 months.
- Property Management's favorable variance is 1.8% or \$39.3k due to delays in hiring key positions in the first six month, then reduced monthly by positions hired over the rest of the year (Compliance and RSC).
- Properties variance is 5.8% favorable to budget or \$14.9k as SCIDpda had staff changes (new, termination, exits, and replacements 2-3 months later).

# 2.7% over Budget \$42,300



#### **Community Initiatives**





#### SCIDpda Investment Report

|         |                           |                       |     |                 | Oc | t-Nov 2024   |      |              |    |            |    |     |    |               |          |
|---------|---------------------------|-----------------------|-----|-----------------|----|--------------|------|--------------|----|------------|----|-----|----|---------------|----------|
|         |                           |                       |     |                 |    | Investme     | nt A | ctivity      |    |            |    |     |    |               |          |
|         |                           |                       |     |                 |    |              |      |              | In | terest and |    |     |    |               | Interest |